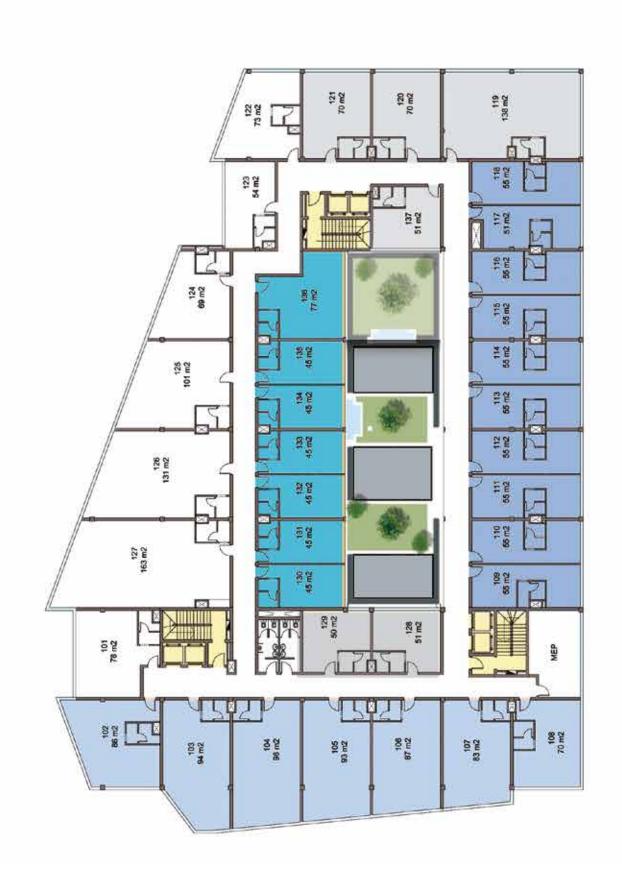

that is accentuated by the attention to detail in a chic and subtle manner. It's almost therapeutic.

#### **CEILING:**

- Gypsum board Ceiling.Gypsum board border with groove for led light.
- Classic Futec Kurnish.
- Acrylic painting Light Colors "White, Grey or Beige"

#### WALLS:

- Wooden Cladding Reception & Damp; Manager room
- Acrylic painting Light Colors "White, Grey or Beige" Acrylic painting Dark Colors One wall in each space.

#### FLOORING:

- HDF flooring Germany 8 mm thick
- HDF Skirting Germany 10 cm Height
- Bitchino low currant sockets

#### LIGHTING, POWER & LOW CURRENT

- Décor Led light unit.
- Hidden led light.
- Bitchino power sockets.
- Bitchino low current sockets

#### HVAC:

- Concealed HVAC units.

#### FIRE FIGHTING:

- Fire alarm fixtures
- Sprinklers.









# 3RD FLOOR









# 7TH FLOOR





### **B1 FLOOR**

# B2 FLOOR







Builderia is a one-of-a-kind consortium built upon the extensive 360° experience accumulated over 15 years of operating in the market. Builder has successfully overseen numerous projects within the scope of real estate from development and construction to consultancy, project management, and financing.

Builderia's latest project, Paragon, was made possible through the team's practical expertise within Egypt and the GCC in the development of administrative buildings, commercial projects, and hotels and resorts. Our portfolio is comprised of multiple success stories that include: Pioneer Administrative Building, Zepter Administrative Building, Siemens Administrative Building, Al Khayyat Tower and Complex, Dar Al Sal