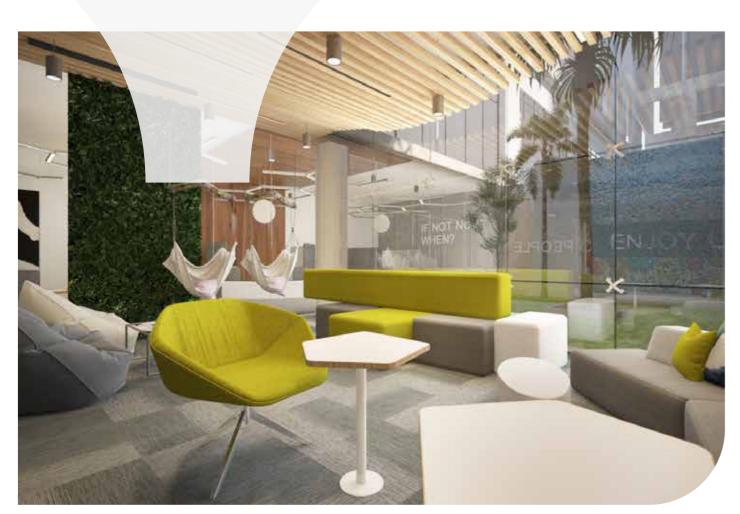

Artistically exclusive and distinctively unique designed green spaces and water features adding the perfect balance between motivation and relaxation

- ♦ The Zen Garden on the 1st Basement Floor
- ♦ The Atrium on the Upper Floor
- ♦ The Ground Floor Garden
- Spacious Greenery around the building facades
- ❖ Interior Green Walls

# PARAGON NATURE

Keen on being the leading social business community that enhances networking and connectivity, Paragon's picturesque artificial waterfalls, secluded meeting pods, enjoyable lounges & espresso bar create more communication between the tenants in an open, friendly & yet beneficial and professional atmosphere.