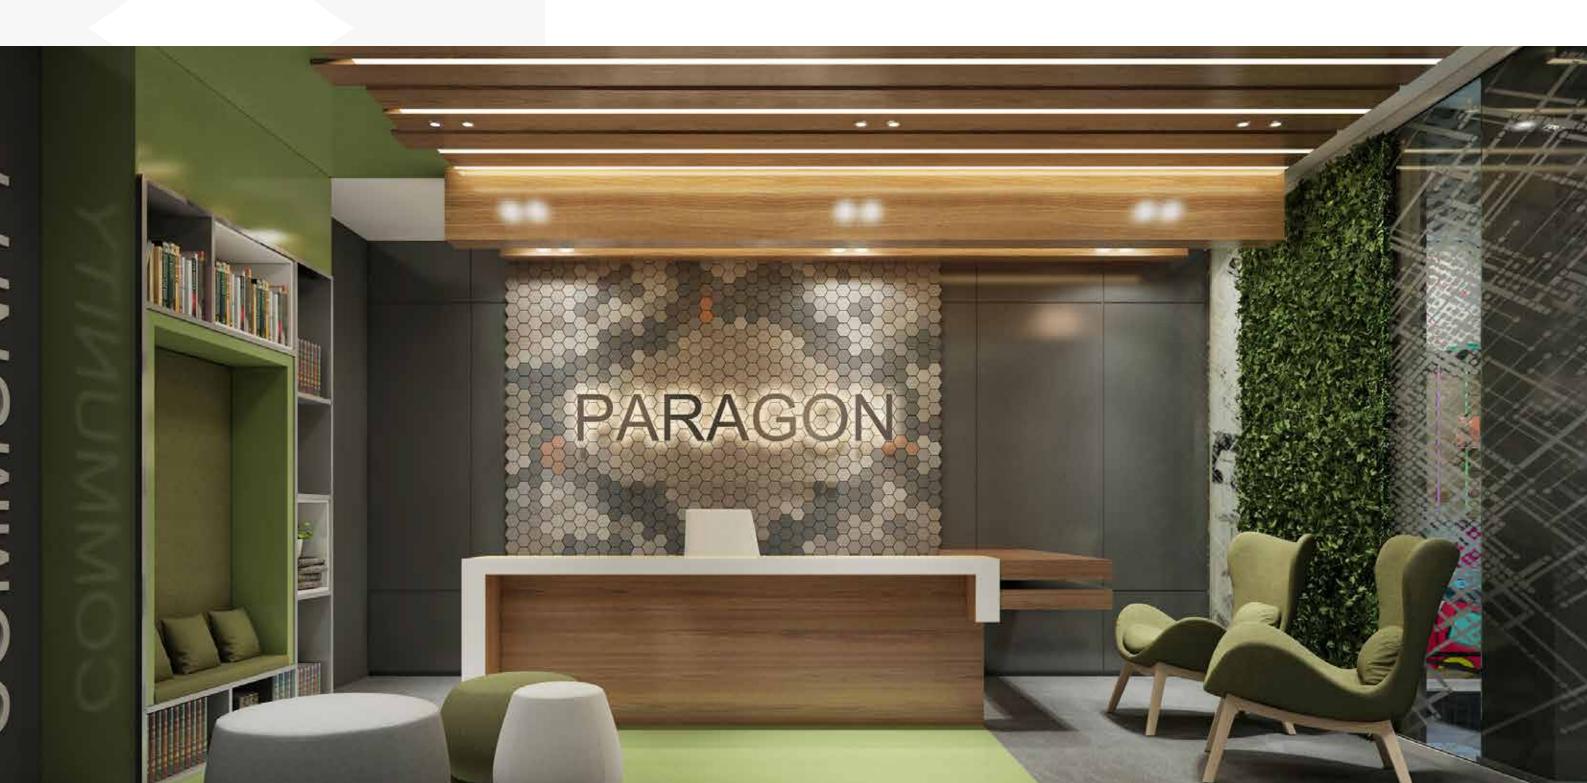

r usage of their office space.



# INTELLIGENT OFFICE SPACE

Built with bold, modern lines that epitomize contemporary architecture, Paragon is equipped with technologically advanced amenities and services that encapsulate the fast-paced world of business and commerce. Using high-quality materials and finishing specs, the administrative building takes a realistic approach to the application of office layouts and provide occupants with spaces that are both practical and functional.

The units are designed to have a 3.5 to 4-meter clear height ceiling and a flap slap with 4-meter window width that fits the multinational companies' requirements.

Offices spaces are highly equipped with Smart infrastructure, IP telephone systems, Fiber Optics and high-speed internet with wide access range







# PARAGON NATURE

Keen on being the leading social business community that enhances networking and connectivity, Paragon's picturesque artificial waterfalls, secluded meeting pods, enjoyable lounges & espresso bar create more communication between the tenants in an open, friendly & yet beneficial and professional atmosphere.

# PARAGON WORK HUB





♦ MEETING ROOMS



◆ CONFERENCE & TRAINING ROOMS

# PARAGON COMMUNITY HUB





◆ COFFEE BAR



◆ LOUNGE

# PARAGON INTELLIGENT MANAGEMENT SYSTEMS

As part of PARAGON's intelligent design, we established the internet of things (IoT), a computing concept that describes the idea of everyday physical objects being connected to the Internet and being able to identify themselves to other devices and transfer data over a network without requiring