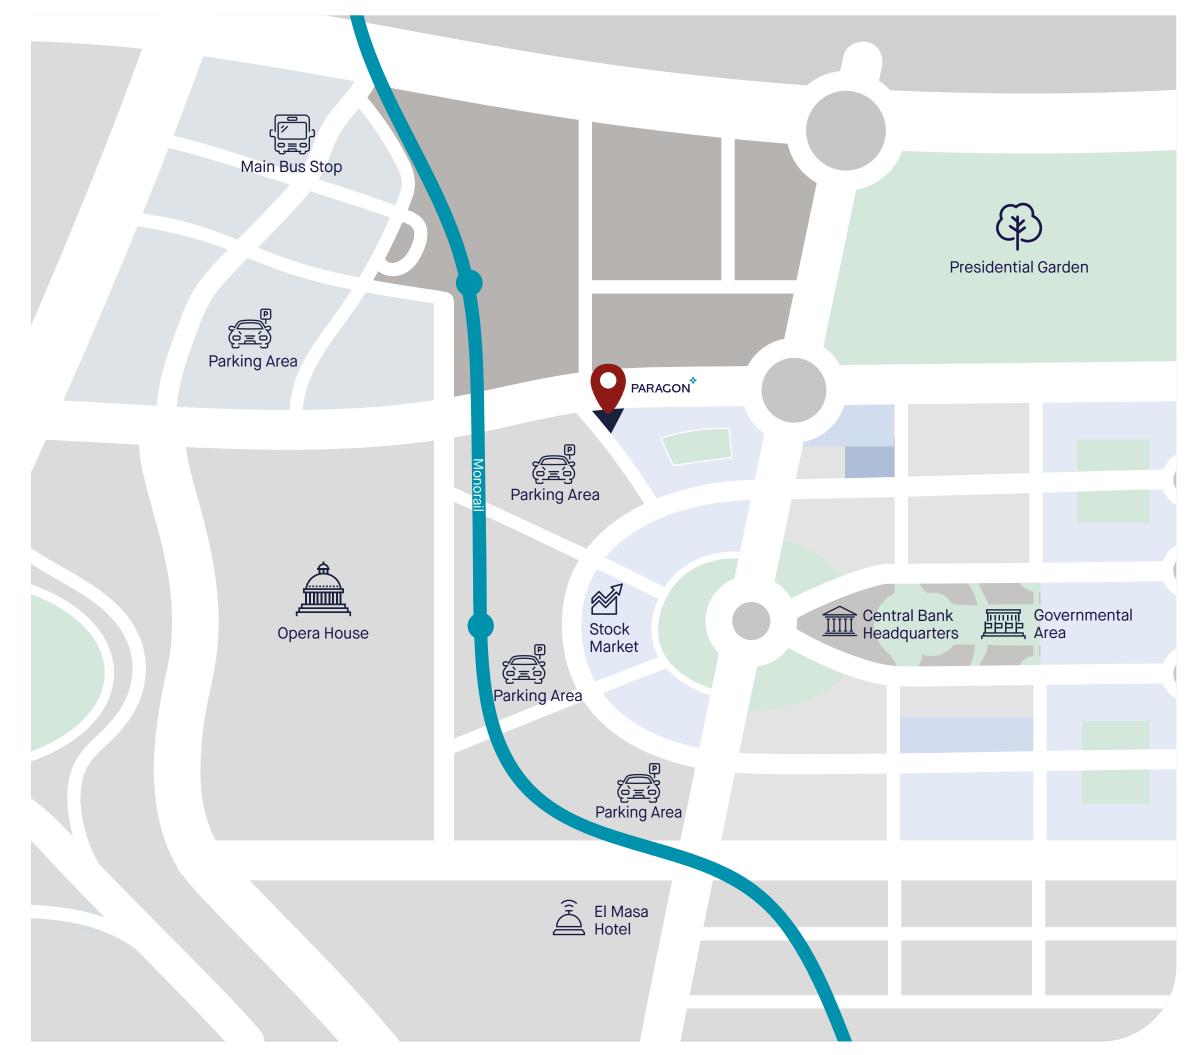

## PARAGON CITY PERKS

- ♦ The Electrical Train From Salam Station
- ♦ The Monorail station
- Bus-station
- ❖ Green River
- Parking Area