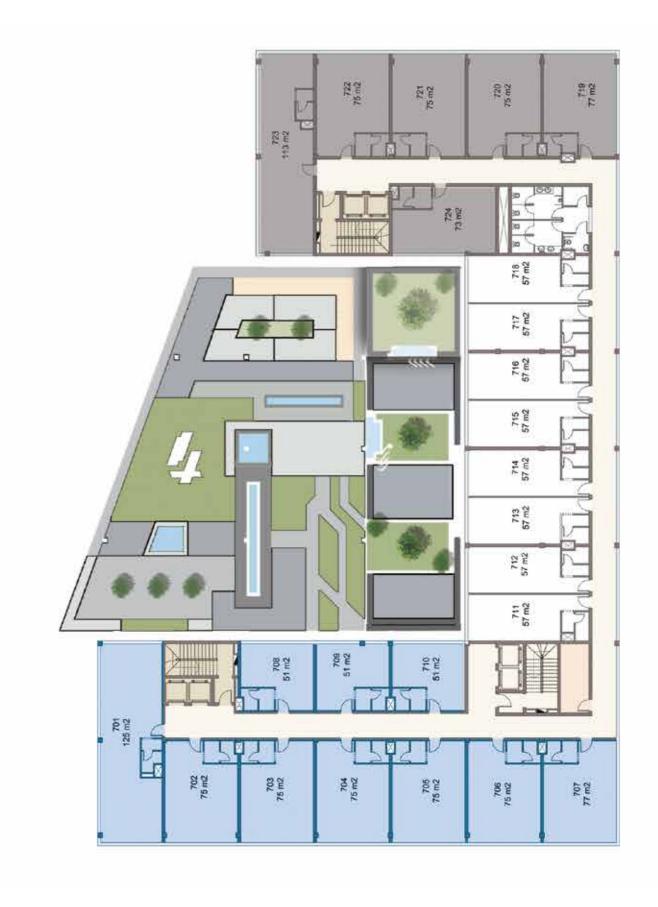

o detail in a chic and subtle manner. It's almost therapeutic.

#### **CEILING:**

- Gypsum board Ceiling.Gypsum board border with groove for led light.
- Classic Futec Kurnish.
- Acrylic painting Light Colors "White, Grey or Beige"

#### WALLS:

- Wooden Cladding Reception & Damp; Manager room
- Acrylic painting Light Colors "White, Grey or Beige" Acrylic painting Dark Colors One wall in each space.

#### FLOORING:

- HDF flooring Germany 8 mm thick
- HDF Skirting Germany 10 cm Height
- Bitchino low currant sockets

#### LIGHTING, POWER & LOW CURRENT

- Décor Led light unit.
- Hidden led light.
- Bitchino power sockets.
- Bitchino low current sockets

#### HVAC:

- Concealed HVAC units.

#### FIRE FIGHTING:

- Fire alarm fixtures
- Sprinklers.









# 3RD FLOOR









# 7TH FLOOR





### **B1 FLOOR**

# B2 FLOOR







Builderia is a one-of-a-kind consortium built upon the extensive 360° experience accumulated over 15 years of operating in the market. Builder has successfully overseen numerous projects within the scope of real estate from development and construction to consultancy, project management, and financing.

Builderia's latest project, Paragon, was made possible through the team's practical expertise within Egypt and the GCC in the development of administrative buildings, commercial projects, and hotels and resorts. Our portfolio is comprised of multiple success stories that include: Pioneer Administrative Building, Zepter Administrative Building, Siemens Administrative Building, Al Khayyat Tower and Complex, Dar Al Salam Hotel, and various residential proj