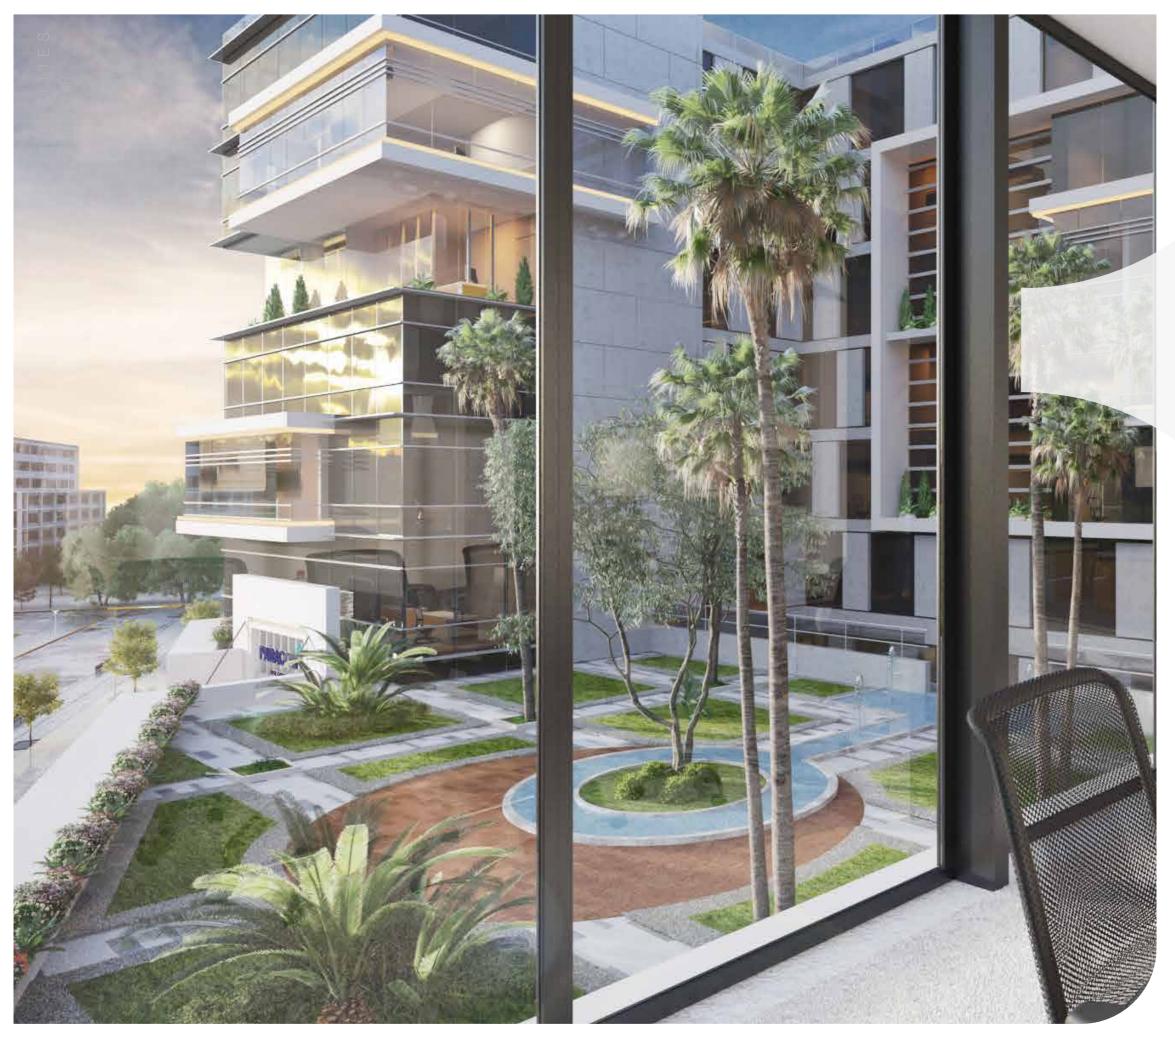

Artistically exclusive and distinctively unique designed green spaces and water features adding the perfect balance between motivation and relaxation

- ♦ The Zen Garden on the 1st Basement Floor
- ♦ The Atrium on the Upper Floor
- ♦ The Ground Floor Garden
- Spacious Greenery around the building facades
- ❖ Interior Green Walls

The complex not only showcases an immaculate facade, but the interior was painstakingly designed to represent the wealth and status of those who occupy its rooms. From luxurious entryways to sleek corridors, Paragon's attention to detail is one thing an entire boardroom can agree upon.