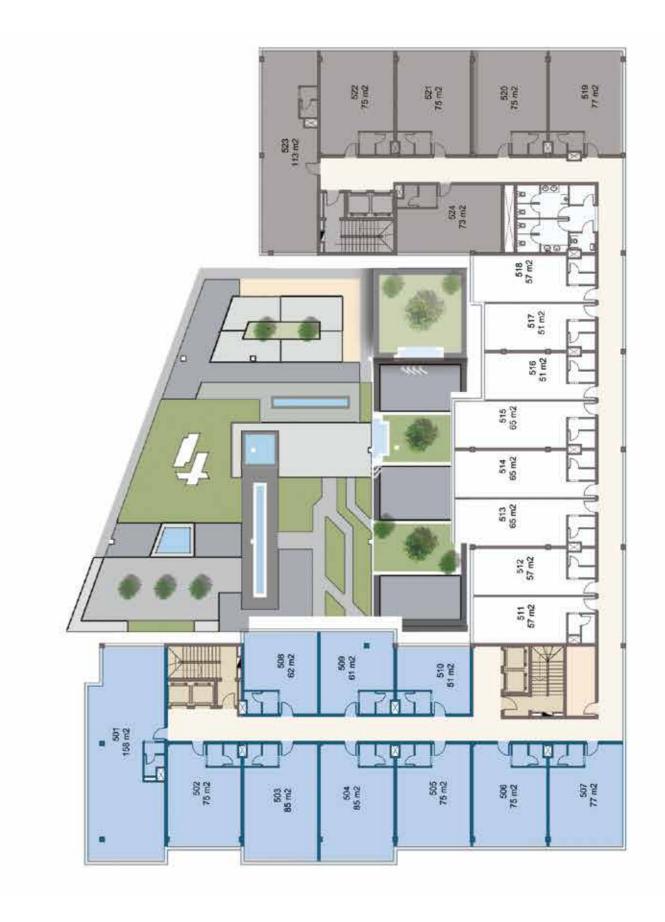

y the attention to detail in a chic and subtle manner. It's almost therapeutic.

#### **CEILING:**

- Gypsum board Ceiling.Gypsum board border with groove for led light.
- Classic Futec Kurnish.
- Acrylic painting Light Colors "White, Grey or Beige"

#### WALLS:

- Wooden Cladding Reception & Damp; Manager room
- Acrylic painting Light Colors "White, Grey or Beige" Acrylic painting Dark Colors One wall in each space.

#### FLOORING:

- HDF flooring Germany 8 mm thick
- HDF Skirting Germany 10 cm Height
- Bitchino low currant sockets

#### LIGHTING, POWER & LOW CURRENT

- Décor Led light unit.
- Hidden led light.
- Bitchino power sockets.
- Bitchino low current sockets

#### HVAC:

- Concealed HVAC units.

#### FIRE FIGHTING:

- Fire alarm fixtures
- Sprinklers.









# 3RD FLOOR









# 7TH FLOOR





### **B1 FLOOR**

# B2 FLOOR







Builderia is a one-of-a-kind consortium built upon the extensive 360° experience accumulated over 15 years of operating in the market. Builder has successfully overseen numerous projects within the scope of real estate from development and construction to consultancy, project management, and financing.

Builderia's latest project, Paragon, was made possible through the team's practical expertise within Egypt and the GCC in the development of administrative buildings, commercial projects, and hotels and resorts. Our portfolio is comprised of multiple success stories that include: Pioneer Administrative Building, Zepter Administrative Building, Siemens Administrative Building, Al Khayyat Tower and Complex, Dar Al Salam Hotel, and various