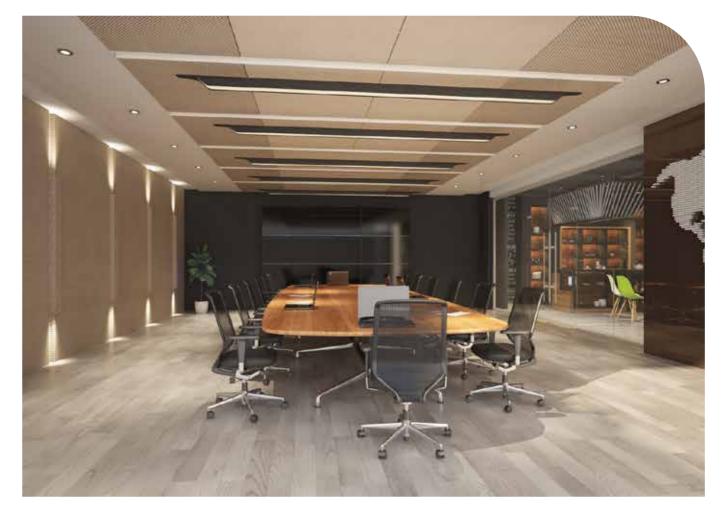

PARAGON meeting zones on each floor caters to employees & visitors with an accessible meeting room, and espresso bar. The meeting room is equipped and supported with state-of-the-art communication technology to allow and ensure seamless collaboration between employees internally and with outside visitors.

# PARAGON WORK HUB

♦ MEETING ROOMS

◆ CONFERENCE & TRAINING ROOMS