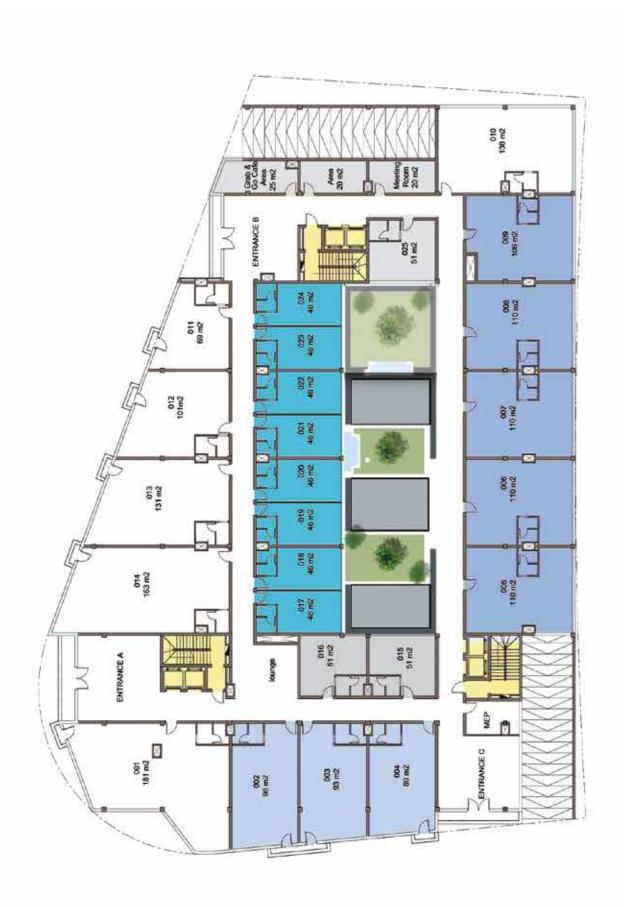

x that is accentuated by the attention to detail in a chic and subtle manner. It's almost therapeutic.

#### **CEILING:**

- Gypsum board Ceiling.Gypsum board border with groove for led light.
- Classic Futec Kurnish.
- Acrylic painting Light Colors "White, Grey or Beige"

#### WALLS:

- Wooden Cladding Reception & Damp; Manager room
- Acrylic painting Light Colors "White, Grey or Beige" Acrylic painting Dark Colors One wall in each space.

#### FLOORING:

- HDF flooring Germany 8 mm thick
- HDF Skirting Germany 10 cm Height
- Bitchino low currant sockets

#### LIGHTING, POWER & LOW CURRENT

- Décor Led light unit.
- Hidden led light.
- Bitchino power sockets.
- Bitchino low current sockets

#### HVAC:

- Concealed HVAC units.

#### FIRE FIGHTING:

- Fire alarm fixtures
- Sprinklers.









# 3RD FLOOR









# 7TH FLOOR





### **B1 FLOOR**

# B2 FLOOR







Builderia is a one-of-a-kind consortium built upon the extensive 360° experience accumulated over 15 years of operating in the market. Builder has successfully overseen numerous projects within the scope of real estate from development and construction to consultancy, project management, and financing.

Builderia's latest project, Paragon, was made possible through the team's practical expertise within Egypt and the GCC in the development of administrative buildings, commercial projects, and hotels and resorts. Our portfolio is comprised of multiple success stories that include: Pioneer Administrative Building, Zepter Administrative Building, Siemens Administrative Building, Al Khayyat Tower and Complex, Dar Al S