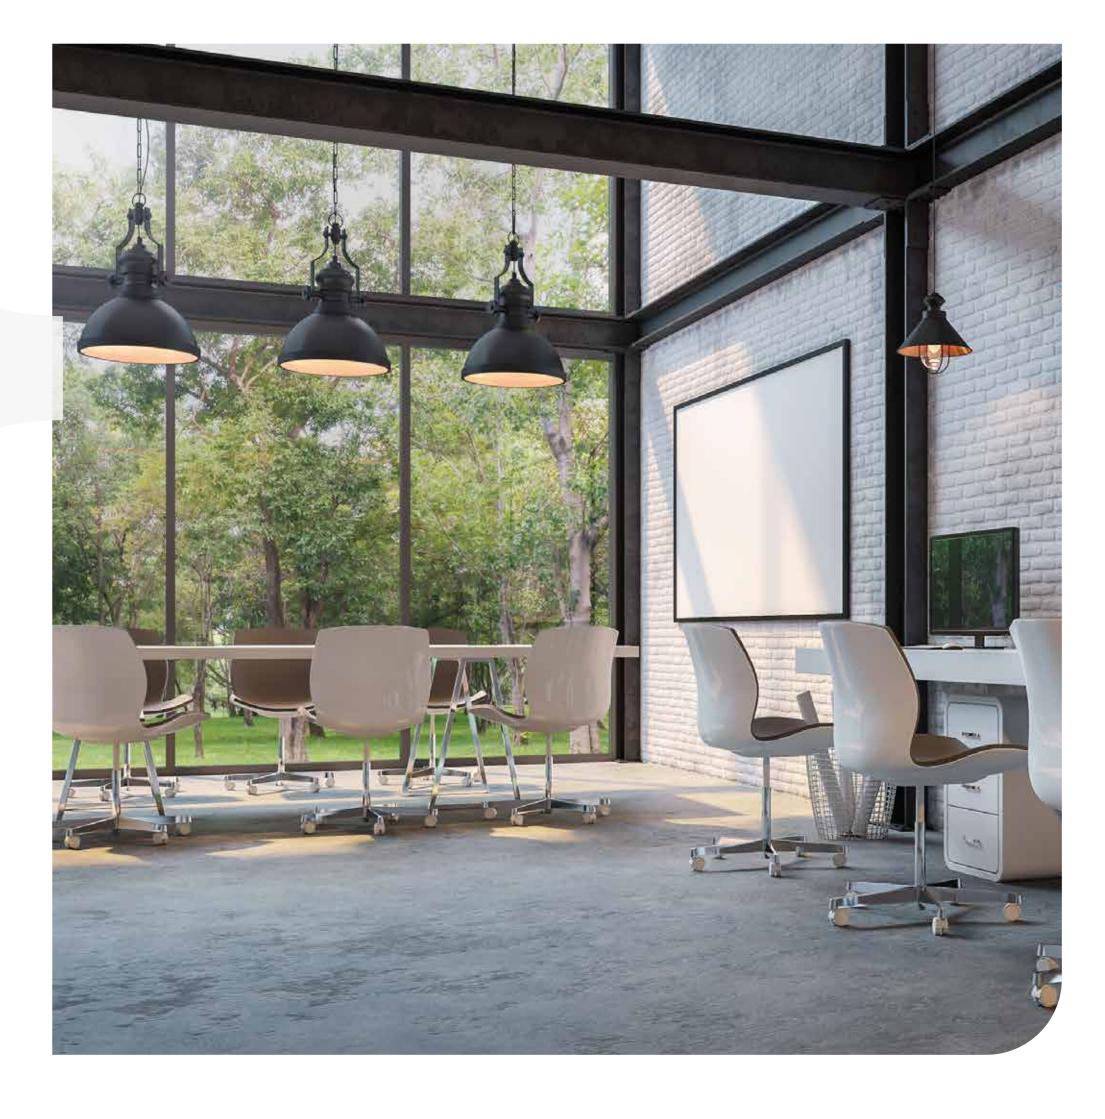

# INTELLIGENT OFFICE SPACE

Built with bold, modern lines that epitomize contemporary architecture, Paragon is equipped with technologically advanced amenities and services that encapsulate the fast-paced world of business and commerce. Using high-quality materials and finishing specs, the administrative building takes a realistic approach to the application of office layouts and provide occupants with spaces that are both practical and functional.

The units are designed to have a 3.5 to 4-meter clear height ceiling and a flap slap with 4-meter window width that fits the multinational companies' requirements.

Offices spaces are highly equipped with Smart infrastructure, IP telephone systems, Fiber Optics and high-speed internet with wide access range