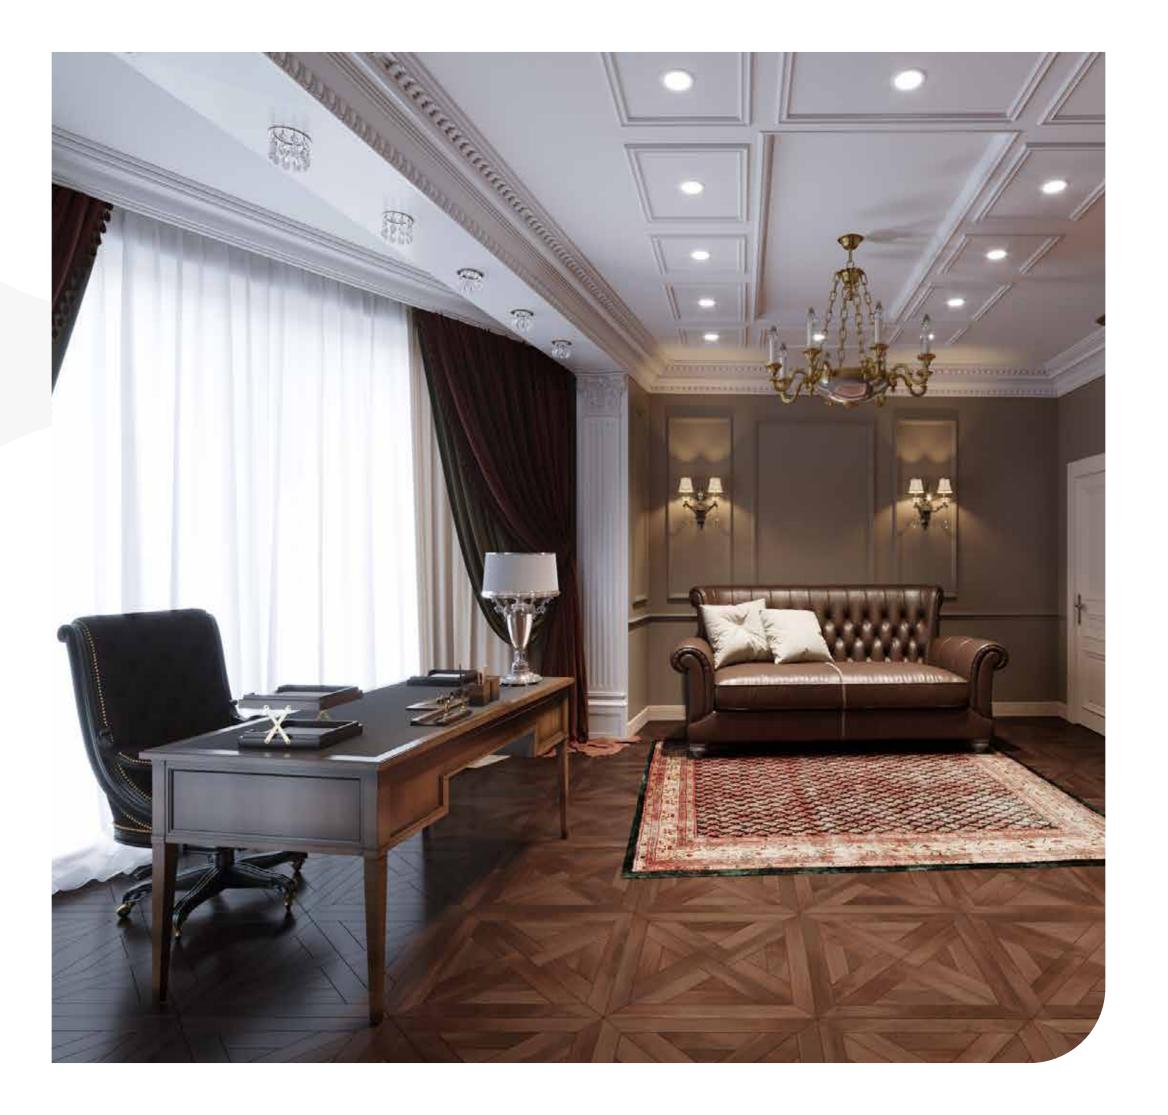

# CLASSIC STYLE

"One of the things that attracts me to vintage and antique things is they have stories, and even if I don't know the stories, I make them up".

#### Mary Kay Andrews

The classical finish will reflect your alluring taste and impress your guests with no compromise; so you would genuinely enjoy your office space as vividly as you desire.

The contrast in color, texture, and design orchestrated into a harmoniously united assemblage creates an ultimate mix that is accentuated by the attention to detail in a chic and subtle manner. It's almost therapeutic.

#### **CEILING:**

- Gypsum board Ceiling.Gypsum board border with groove for led light.
- Classic Futec Kurnish.
- Acrylic painting Light Colors "White, Grey or Beige"

#### WALLS:

- Wooden Cladding Reception & Damp; Manager room
- Acrylic painting Light Colors "White, Grey or Beige" Acrylic painting Dark Colors One wall in each space.

#### FLOORING:

- HDF flooring Germany 8 mm thick
- HDF Skirting Germany 10 cm Height
- Bitchino low currant sockets

#### LIGHTING, POWER & LOW CURRENT

- Décor Led light unit.
- Hidden led light.
- Bitchino power sockets.
- Bitchino low current sockets

#### HVAC:

- Concealed HVAC units.

#### FIRE FIGHTING:

- Fire alarm fixtures
- Sprinklers.