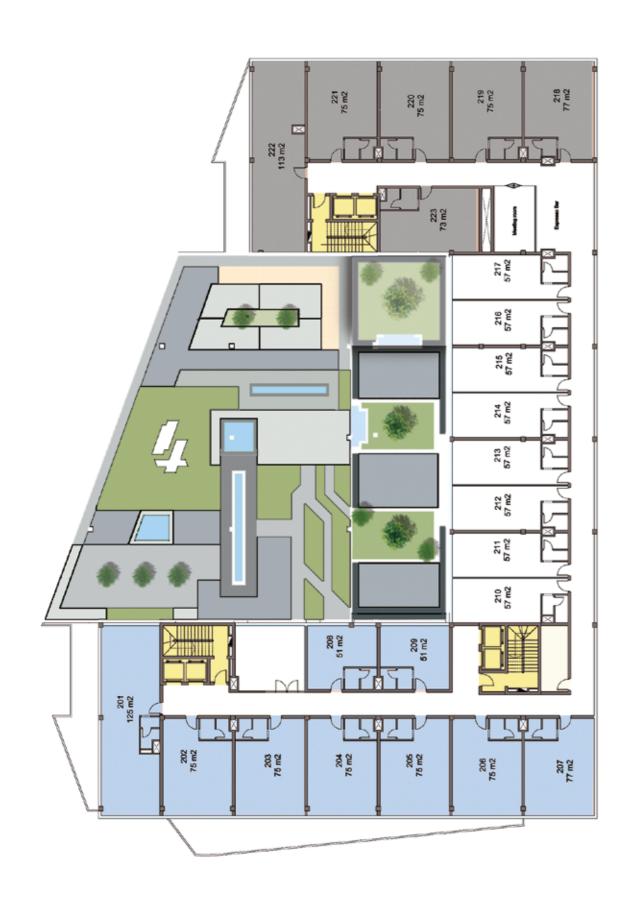

ated by the attention to detail in a chic and subtle manner. It's almost therapeutic.

#### **CEILING:**

- Gypsum board Ceiling.Gypsum board border with groove for led light.
- Classic Futec Kurnish.
- Acrylic painting Light Colors "White, Grey or Beige"

#### WALLS:

- Wooden Cladding Reception & Damp; Manager room
- Acrylic painting Light Colors "White, Grey or Beige" Acrylic painting Dark Colors One wall in each space.

#### FLOORING:

- HDF flooring Germany 8 mm thick
- HDF Skirting Germany 10 cm Height
- Bitchino low currant sockets

#### LIGHTING, POWER & LOW CURRENT

- Décor Led light unit.
- Hidden led light.
- Bitchino power sockets.
- Bitchino low current sockets

#### HVAC:

- Concealed HVAC units.

#### FIRE FIGHTING:

- Fire alarm fixtures
- Sprinklers.









# 3RD FLOOR









# 7TH FLOOR





### **B1 FLOOR**

# B2 FLOOR







Builderia is a one-of-a-kind consortium built upon the extensive 360° experience accumulated over 15 years of operating in the market. Builder has successfully overseen numerous projects within the scope of real estate from development and construction to consultancy, project management, and financing.

Builderia's latest project, Paragon, was made possible through the team's practical expertise within Egypt and the GCC in the development of administrative buildings, commercial projects, and hotels and resorts. Our portfolio is comprised of multiple success stories that include: Pioneer Administrative Building, Zepter Administrative Building, Siemens Administrative Building, Al Khayyat Tower and Complex, Dar Al Salam Hotel, and v