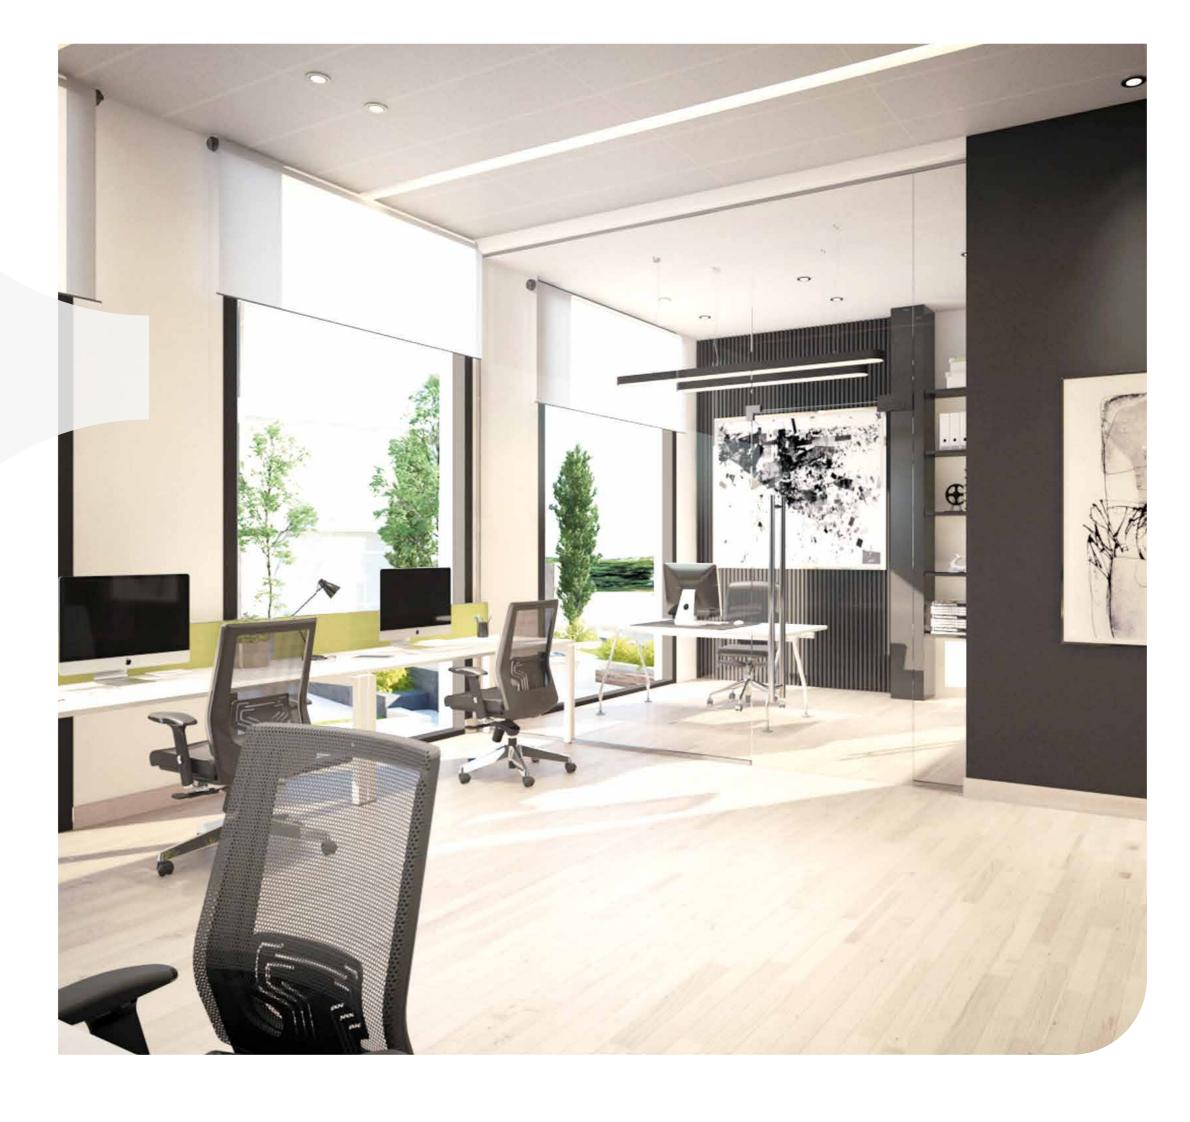

# INTELLIGENT OFFICE SPACE

Built with bold, modern lines that epitomize contemporary architecture, Paragon is equipped with technologically advanced amenities and services that encapsulate the fast-paced world of business and commerce. Using high-quality materials and finishing specs, the administrative building takes a realistic approach to the application of office layouts and provide occupants with spaces that are both practical and functional.

The units are designed to have a 3.5 to 4-meter clear height ceiling and a flap slap with 4-meter window width that fits the multinational companies' requirements.

Offices spaces are highly equipped with Smart infrastructure, IP telephone systems, Fiber Optics and high-speed internet with wide access range