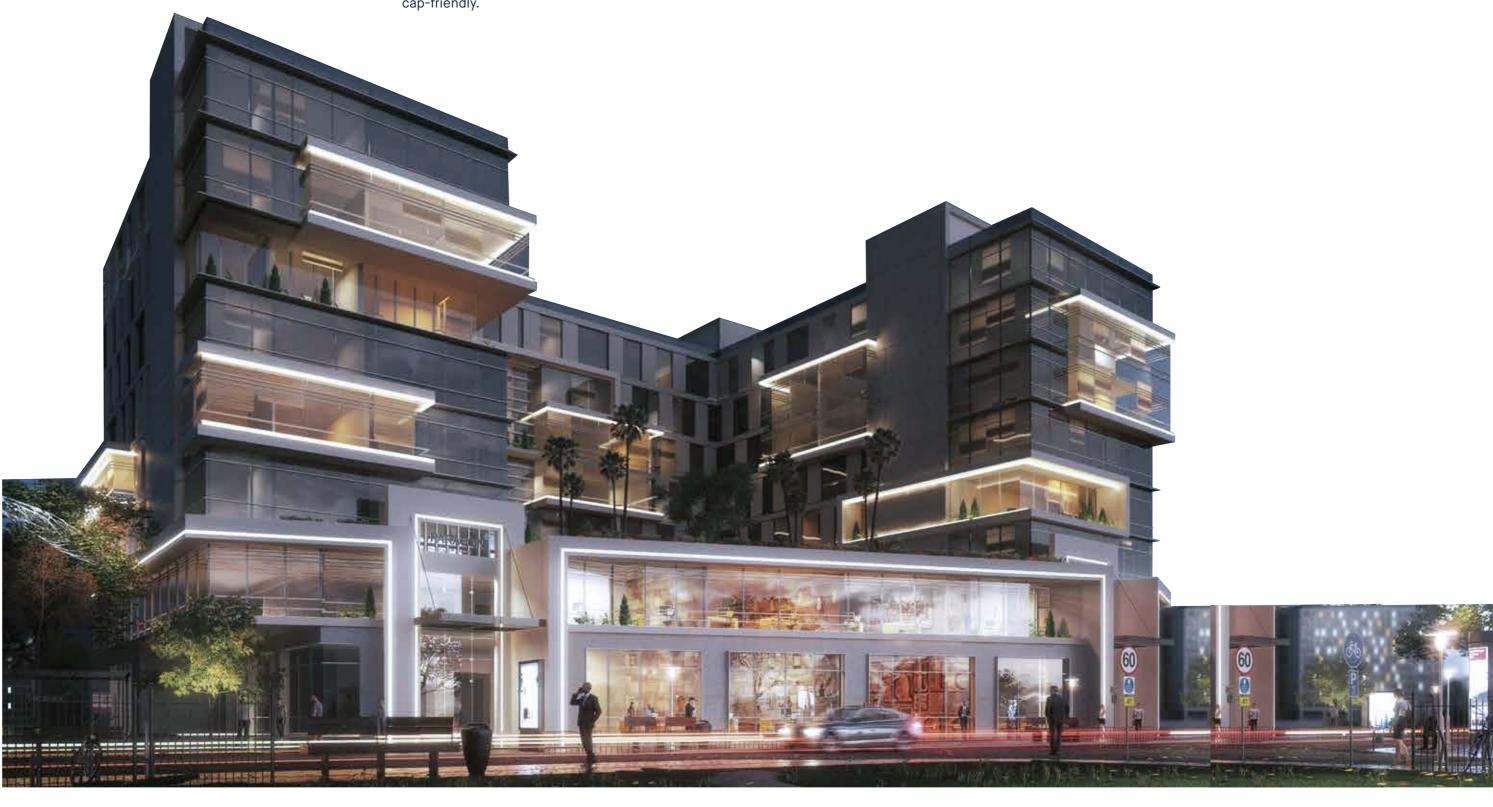

# PARAGON INTELLIGENT ARCHITECTURE

PARAGON sets new standards for the workspaces designs and how to create a more enjoyable and relaxing yet professional and productive workspace.

◆ Design for the building and the facades utilizes the double-glazed glass that allows only for the penetration of healthy natural light, adding to all of that, the building is Handicap-friendly.

- ❖ Reduced energy consumption with the exceptional U-shaped design and management systems. The Central System in the intelligent building design generates and circulates fresh air to the building and helps maintain a well-oxygenated & energetic atmosphere.
- Proven by studies to enhance both positive and productive atmosphere in the workplace,

- all Units have facades allowing the natural daylight into the whole unit
- Being an Admin-Only building indicates that we are not hosting any retail, F&B or medical services ensuring less public traffic and a calmer work atmosphere with no interruption