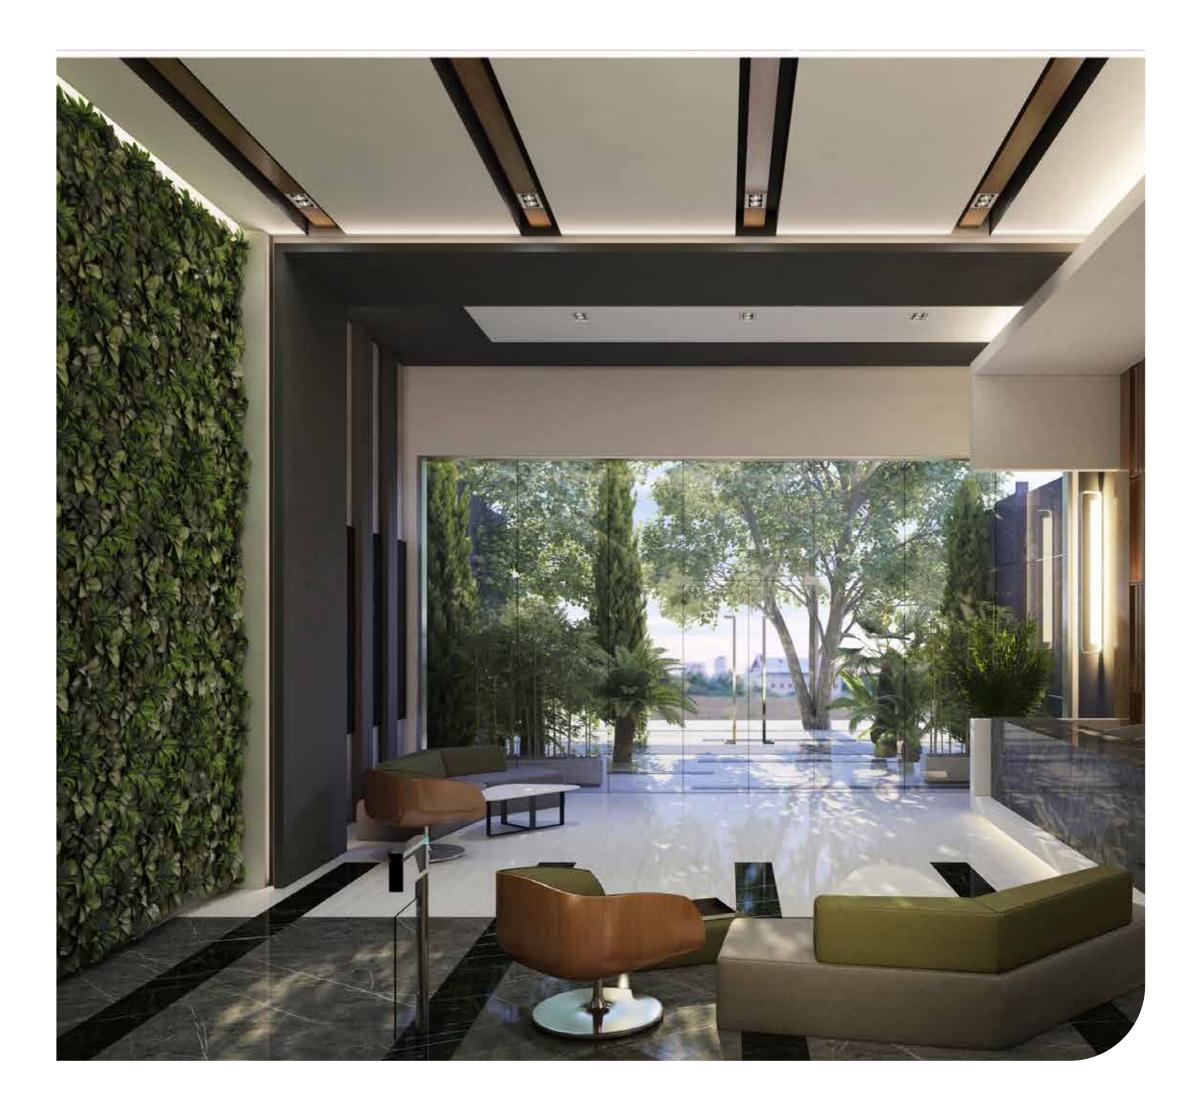

Artistically exclusive and distinctively unique designed green spaces and water features adding the perfect balance between motivation and relaxation

- ♦ The Zen Garden on the 1st Basement Floor
- ♦ The Atrium on the Upper Floor
- ♦ The Ground Floor Garden
- Spacious Greenery around the building facades
- ❖ Interior Green Walls

# PARAGON NATURE

Keen on being the leading social business community that enhances networking and connectivity, Paragon's picturesque artificial waterfalls, secluded meeting pods, enjoyable lounges & espresso bar create more communication between the tenants in an open, friendly & yet beneficial and professional atmosphere.