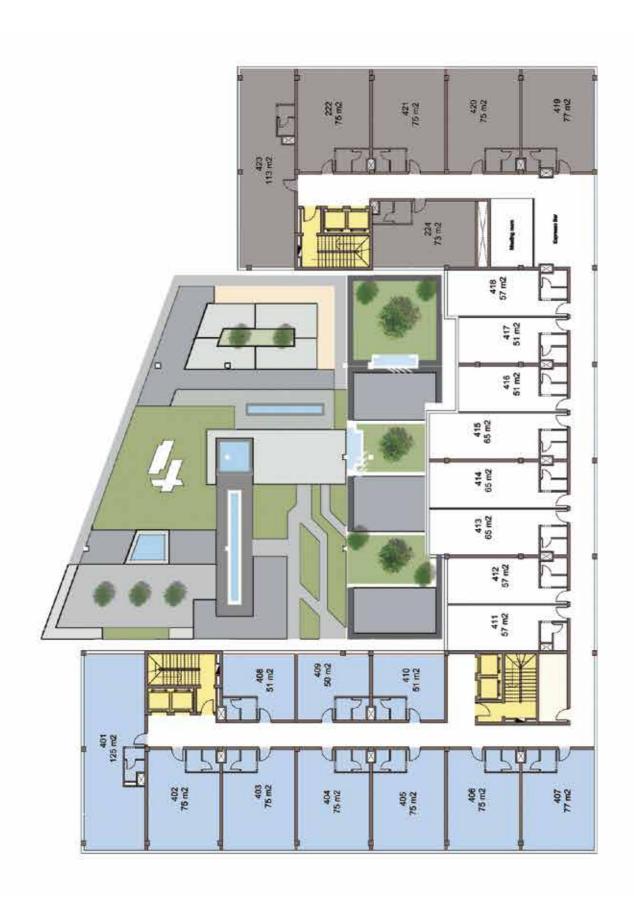

by the attention to detail in a chic and subtle manner. It's almost therapeutic.

#### **CEILING:**

- Gypsum board Ceiling.Gypsum board border with groove for led light.
- Classic Futec Kurnish.
- Acrylic painting Light Colors "White, Grey or Beige"

#### WALLS:

- Wooden Cladding Reception & Damp; Manager room
- Acrylic painting Light Colors "White, Grey or Beige" Acrylic painting Dark Colors One wall in each space.

#### FLOORING:

- HDF flooring Germany 8 mm thick
- HDF Skirting Germany 10 cm Height
- Bitchino low currant sockets

#### LIGHTING, POWER & LOW CURRENT

- Décor Led light unit.
- Hidden led light.
- Bitchino power sockets.
- Bitchino low current sockets

#### HVAC:

- Concealed HVAC units.

#### FIRE FIGHTING:

- Fire alarm fixtures
- Sprinklers.









# 3RD FLOOR









# 7TH FLOOR





### **B1 FLOOR**

# B2 FLOOR







Builderia is a one-of-a-kind consortium built upon the extensive 360° experience accumulated over 15 years of operating in the market. Builder has successfully overseen numerous projects within the scope of real estate from development and construction to consultancy, project management, and financing.

Builderia's latest project, Paragon, was made possible through the team's practical expertise within Egypt and the GCC in the development of administrative buildings, commercial projects, and hotels and resorts. Our portfolio is comprised of multiple success stories that include: Pioneer Administrative Building, Zepter Administrative Building, Siemens Administrative Building, Al Khayyat Tower and Complex, Dar Al Salam Hotel, and vario