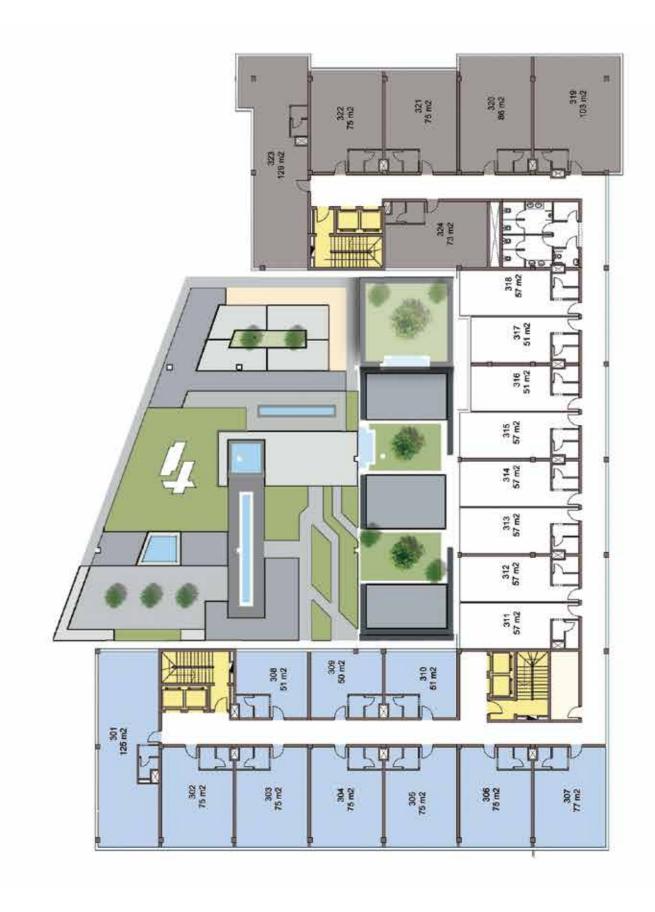

ed by the attention to detail in a chic and subtle manner. It's almost therapeutic.

#### **CEILING:**

- Gypsum board Ceiling.Gypsum board border with groove for led light.
- Classic Futec Kurnish.
- Acrylic painting Light Colors "White, Grey or Beige"

#### WALLS:

- Wooden Cladding Reception & Damp; Manager room
- Acrylic painting Light Colors "White, Grey or Beige" Acrylic painting Dark Colors One wall in each space.

#### FLOORING:

- HDF flooring Germany 8 mm thick
- HDF Skirting Germany 10 cm Height
- Bitchino low currant sockets

#### LIGHTING, POWER & LOW CURRENT

- Décor Led light unit.
- Hidden led light.
- Bitchino power sockets.
- Bitchino low current sockets

#### HVAC:

- Concealed HVAC units.

#### FIRE FIGHTING:

- Fire alarm fixtures
- Sprinklers.









# 3RD FLOOR









# 7TH FLOOR





### **B1 FLOOR**

# B2 FLOOR







Builderia is a one-of-a-kind consortium built upon the extensive 360° experience accumulated over 15 years of operating in the market. Builder has successfully overseen numerous projects within the scope of real estate from development and construction to consultancy, project management, and financing.

Builderia's latest project, Paragon, was made possible through the team's practical expertise within Egypt and the GCC in the development of administrative buildings, commercial projects, and hotels and resorts. Our portfolio is comprised of multiple success stories that include: Pioneer Administrative Building, Zepter Administrative Building, Siemens Administrative Building, Al Khayyat Tower and Complex, Dar Al Salam Hotel, and var