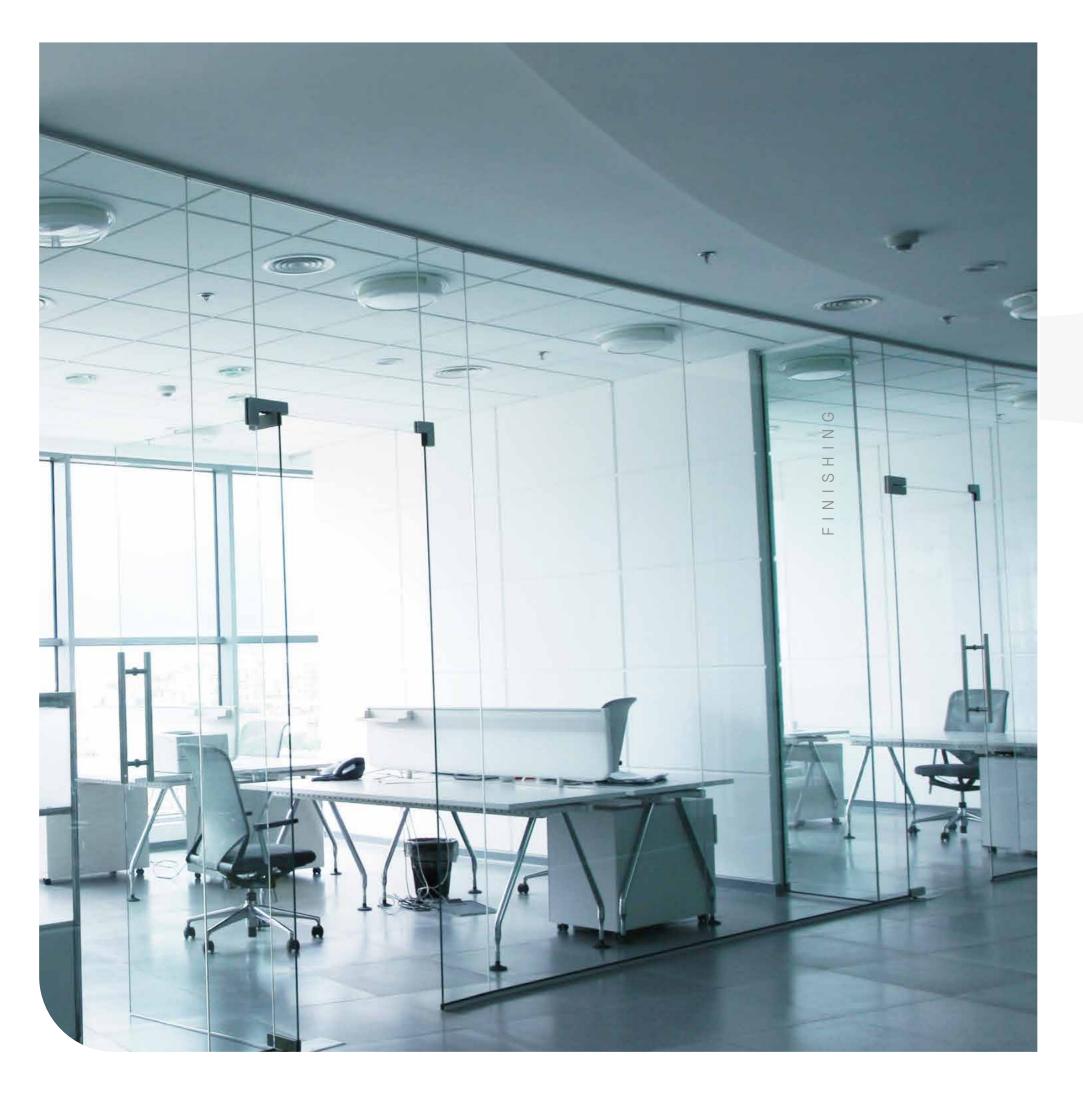

#### FLEXI - FINISH

The Flexi-finish solution; a newly introduced and innovative finishing scheme that offers an almost-finished unit which allows more flexibility where our tenants get their units almost finished and just waiting for your final painting and flooring touches.

# ADDITIONAL FINISHING STYLES

A variety of additional extra services to help you facilitate and run your business efficiently and effectively, these services can be requested separately to enhance and encourage your experience.