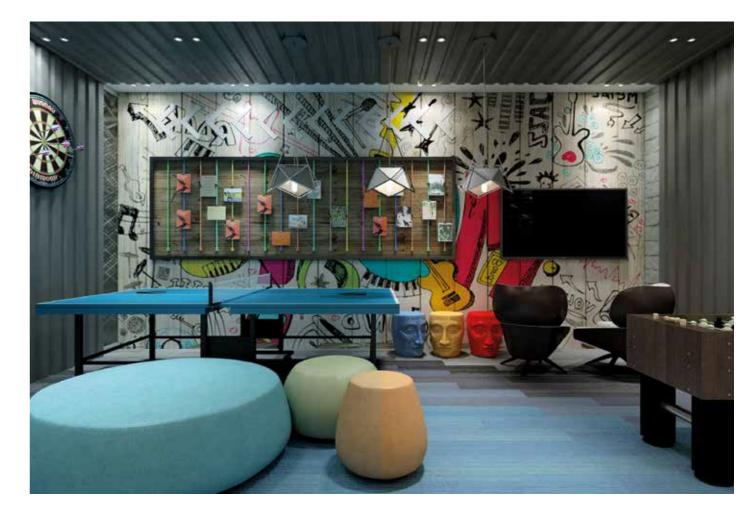

at are both practical and functional.

The units are designed to have a 3.5 to 4-meter clear height ceiling and a flap slap with 4-meter window width that fits the multinational companies' requirements.

Offices spaces are highly equipped with Smart infrastructure, IP telephone systems, Fiber Optics and high-speed internet with wide access range







# PARAGON NATURE

Keen on being the leading social business community that enhances networking and connectivity, Paragon's picturesque artificial waterfalls, secluded meeting pods, enjoyable lounges & espresso bar create more communication between the tenants in an open, friendly & yet beneficial and professional atmosphere.

# PARAGON WORK HUB





♦ MEETING ROOMS



◆ CONFERENCE & TRAINING ROOMS

# PARAGON COMMUNITY HUB





◆ COFFEE BAR



◆ LOUNGE

# PARAGON INTELLIGENT MANAGEMENT SYSTEMS

As part of PARAGON's intelligent design, we established the internet of things (IoT), a computing concept that describes the idea of everyday physical objects being connected to the Internet and being able to identify themselves to other devices and transfer data over a network without requiring human-to-human or human-to-computer interaction. The IoT technology is most synonymous with products pertaining to the concept of the "smart offices", covering devices and appliances that support one or more common ecosystems, and can be controlled via devices associated with that ecosystem, such as smartphones and smart speakers

- ♦ Fire control for hazardous situation identification.
- ♦ Air Quality and temperature management
- Occupancy sens