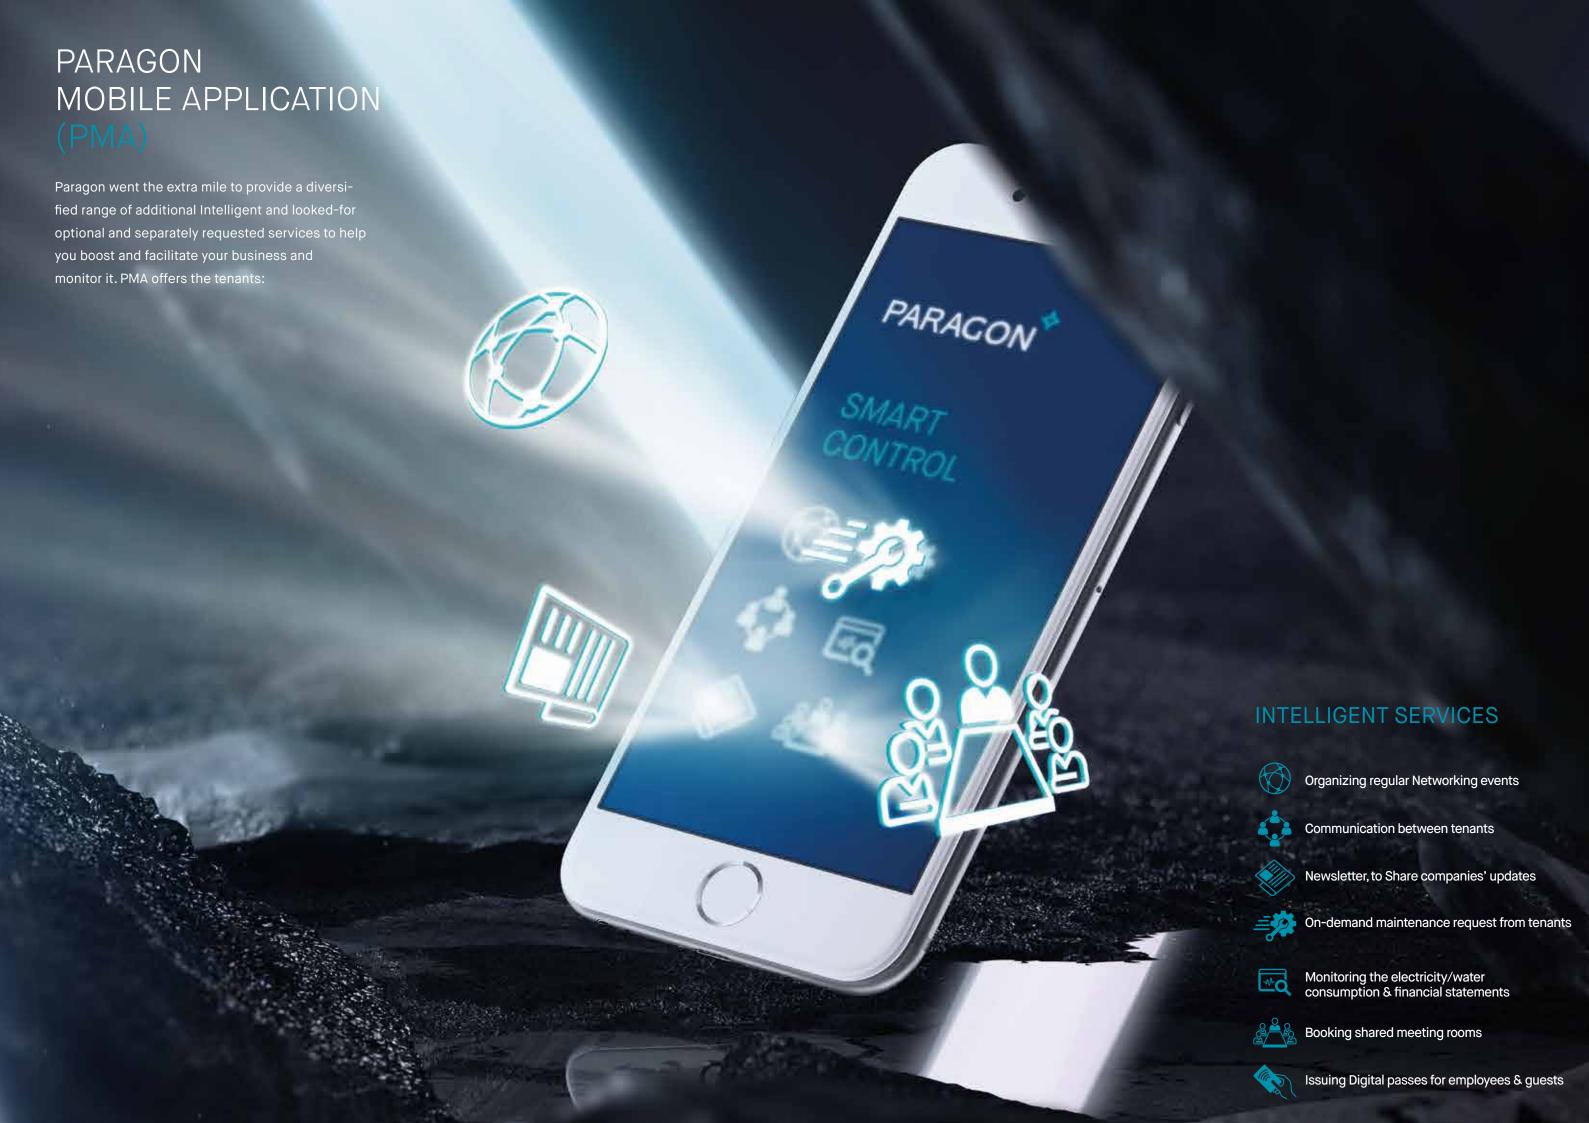

# PARAGON INTELLIGENT MANAGEMENT SYSTEMS

As part of PARAGON's intelligent design, we established the internet of things (IoT), a computing concept that describes the idea of everyday physical objects being connected to the Internet and being able to identify themselves to other devices and transfer data over a network without requiring human-to-human or human-to-computer interaction. The IoT technology is most synonymous with products pertaining to the concept of the "smart offices", covering devices and appliances that support one or more common ecosystems, and can be controlled via devices associated with that ecosystem, such as smartphones and smart speakers