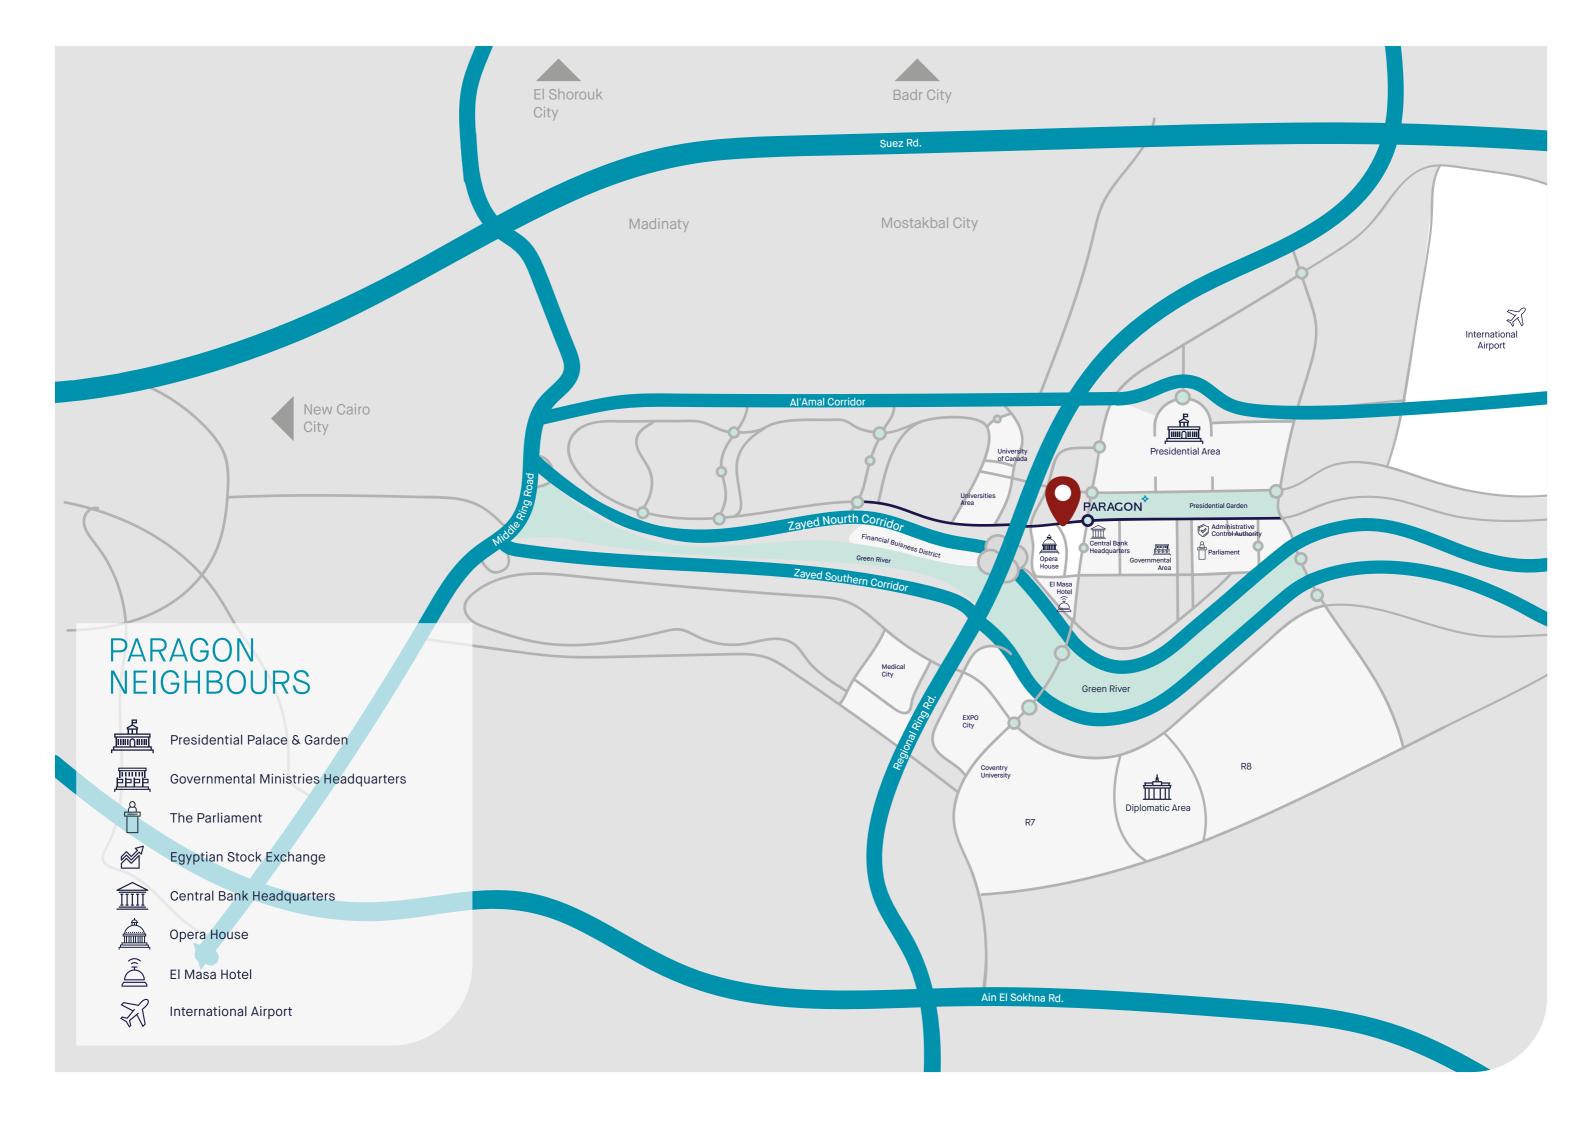

# NTELLIGENTLY LOCATED

In the most prominent area in what's considered the modern embodiment of smart and sustainable cities; the New Capital and where all governmental institutions and banks are shifting, Paragon Overlooks two main and wide streets with massive open views in the Financial District.

It is positioned in the center of trade and administrative area where all the roads lead straight to Paragon, making it one of the most coveted and accessible base-of-operations in the country.

Paragon neighbors the Presidential Palace,
Governmental Ministries and The Central Bank
headquarters, The Egyptian Stock Market,
Parliaments and Al Masa Hotel in addition to the
main offices of well-established multinational and
local financial institutions consequently driving the
traffic of businesses to the area.

Being in the nerve center of Egyptian commerce zone, occupants of Paragon will also be in close proximity to the 'Culture Hub' which will include The Opera House, Massa hotel, museums, theaters, and a multitude of other venues perfect for out-of-office meetings.