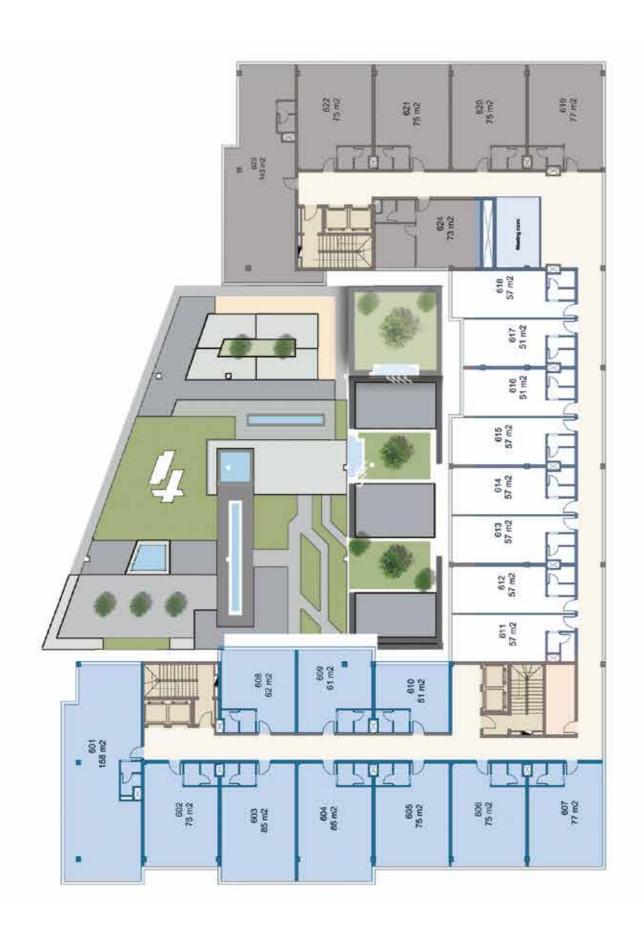

to detail in a chic and subtle manner. It's almost therapeutic.

#### **CEILING:**

- Gypsum board Ceiling.Gypsum board border with groove for led light.
- Classic Futec Kurnish.
- Acrylic painting Light Colors "White, Grey or Beige"

#### WALLS:

- Wooden Cladding Reception & Damp; Manager room
- Acrylic painting Light Colors "White, Grey or Beige" Acrylic painting Dark Colors One wall in each space.

#### FLOORING:

- HDF flooring Germany 8 mm thick
- HDF Skirting Germany 10 cm Height
- Bitchino low currant sockets

#### LIGHTING, POWER & LOW CURRENT

- Décor Led light unit.
- Hidden led light.
- Bitchino power sockets.
- Bitchino low current sockets

#### HVAC:

- Concealed HVAC units.

#### FIRE FIGHTING:

- Fire alarm fixtures
- Sprinklers.









# 3RD FLOOR









# 7TH FLOOR





### **B1 FLOOR**

# B2 FLOOR







Builderia is a one-of-a-kind consortium built upon the extensive 360° experience accumulated over 15 years of operating in the market. Builder has successfully overseen numerous projects within the scope of real estate from development and construction to consultancy, project management, and financing.

Builderia's latest project, Paragon, was made possible through the team's practical expertise within Egypt and the GCC in the development of administrative buildings, commercial projects, and hotels and resorts. Our portfolio is comprised of multiple success stories that include: Pioneer Administrative Building, Zepter Administrative Building, Siemens Administrative Building, Al Khayyat Tower and Complex, Dar Al Salam Hotel, and various residential pr