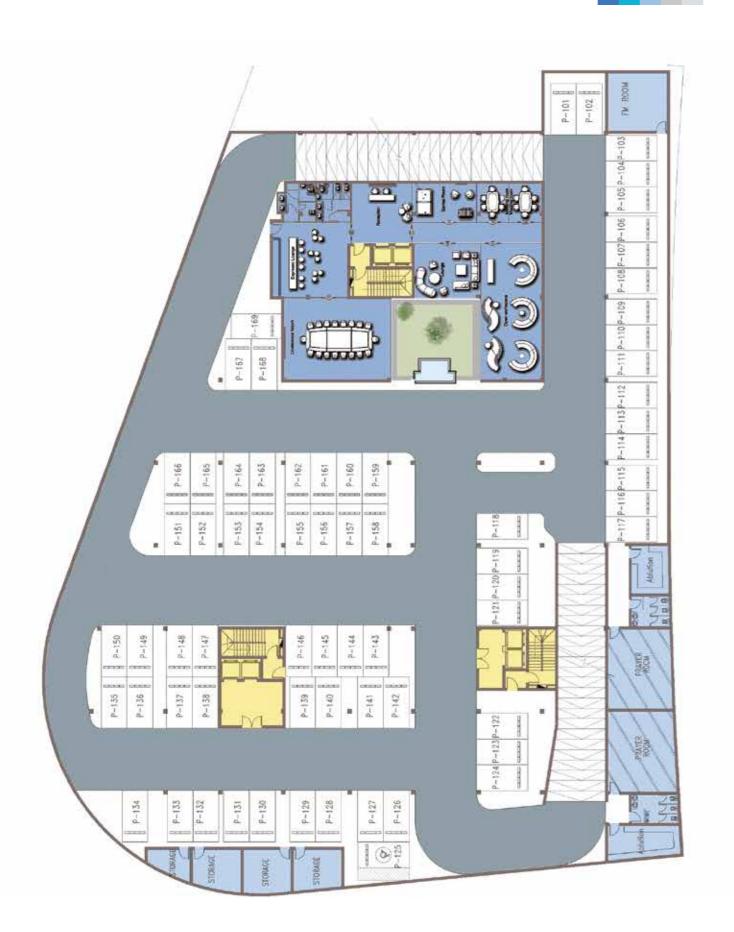

nner. It's almost therapeutic.

#### **CEILING:**

- Gypsum board Ceiling.Gypsum board border with groove for led light.
- Classic Futec Kurnish.
- Acrylic painting Light Colors "White, Grey or Beige"

#### WALLS:

- Wooden Cladding Reception & Damp; Manager room
- Acrylic painting Light Colors "White, Grey or Beige" Acrylic painting Dark Colors One wall in each space.

#### FLOORING:

- HDF flooring Germany 8 mm thick
- HDF Skirting Germany 10 cm Height
- Bitchino low currant sockets

#### LIGHTING, POWER & LOW CURRENT

- Décor Led light unit.
- Hidden led light.
- Bitchino power sockets.
- Bitchino low current sockets

#### HVAC:

- Concealed HVAC units.

#### FIRE FIGHTING:

- Fire alarm fixtures
- Sprinklers.









# 3RD FLOOR









# 7TH FLOOR





### **B1 FLOOR**

# B2 FLOOR







Builderia is a one-of-a-kind consortium built upon the extensive 360° experience accumulated over 15 years of operating in the market. Builder has successfully overseen numerous projects within the scope of real estate from development and construction to consultancy, project management, and financing.

Builderia's latest project, Paragon, was made possible through the team's practical expertise within Egypt and the GCC in the development of administrative buildings, commercial projects, and hotels and resorts. Our portfolio is comprised of multiple success stories that include: Pioneer Administrative Building, Zepter Administrative Building, Siemens Administrative Building, Al Khayyat Tower and Complex, Dar Al Salam Hotel, and various residential projects.

## PARTNERS LOGOS