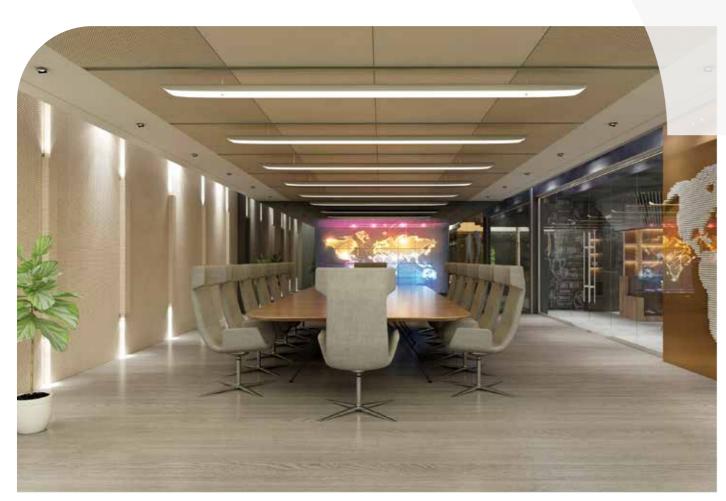

PARAGON meeting zones on each floor caters to employees & visitors with an accessible meeting room, and espresso bar. The meeting room is equipped and supported with state-of-the-art communication technology to allow and ensure seamless collaboration between employees internally and with outside visitors.

# PARAGON WORK HUB

♦ MEETING ROOMS

◆ CONFERENCE & TRAINING ROOMS