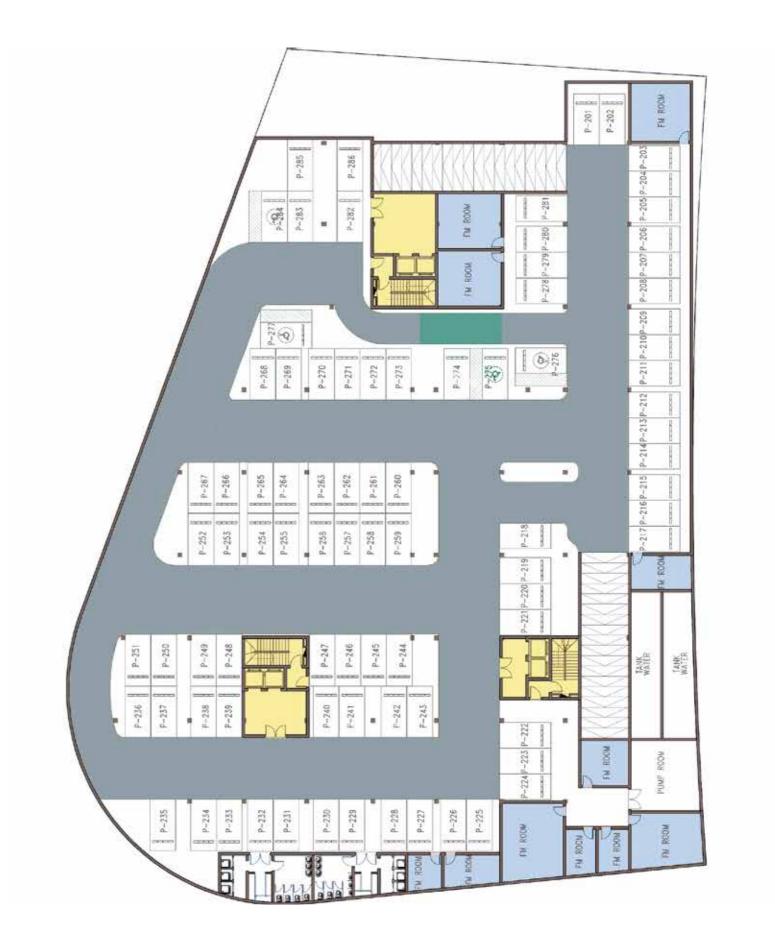

# B2 FLOOR

Builderia is a one-of-a-kind consortium built upon the extensive 360° experience accumulated over 15 years of operating in the market. Builder has successfully overseen numerous projects within the scope of real estate from development and construction to consultancy, project management, and financing.