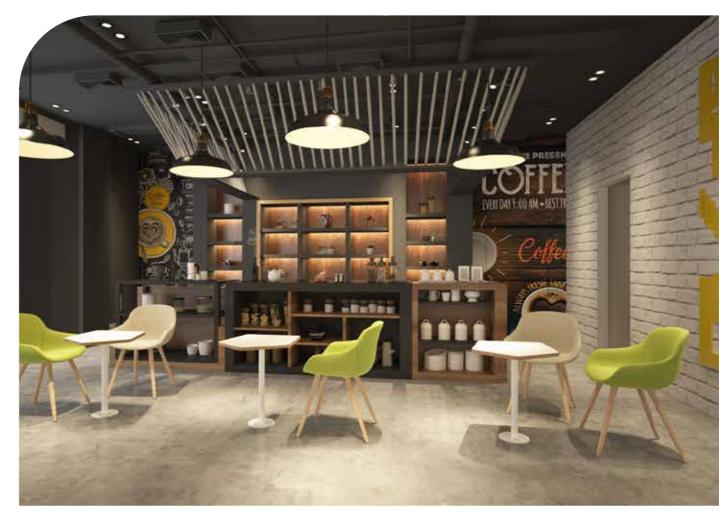

s with spaces that are both practical and functional.

The units are designed to have a 3.5 to 4-meter clear height ceiling and a flap slap with 4-meter window width that fits the multinational companies' requirements.

Offices spaces are highly equipped with Smart infrastructure, IP telephone systems, Fiber Optics and high-speed internet with wide access range







# PARAGON NATURE

Keen on being the leading social business community that enhances networking and connectivity, Paragon's picturesque artificial waterfalls, secluded meeting pods, enjoyable lounges & espresso bar create more communication between the tenants in an open, friendly & yet beneficial and professional atmosphere.

# PARAGON WORK HUB





♦ MEETING ROOMS



◆ CONFERENCE & TRAINING ROOMS

# PARAGON COMMUNITY HUB





◆ COFFEE BAR



◆ LOUNGE

# PARAGON INTELLIGENT MANAGEMENT SYSTEMS

As part of PARAGON's intelligent design, we established the internet of things (IoT), a computing concept that describes the idea of everyday physical objects being connected to the Internet and being able to identify themselves to other devices and transfer data over a network without requiring human-to-human or human-to-computer interaction. The IoT technology is most synonymous with products pertaining to the concept of the "smart offices", covering devices and appliances that support one or more common ecosystems, and can be controlled via devices associated with that ecosystem, such as smartphones and smart speakers

- ♦ Fire control for hazardous situation identification.
- ♦ Air Quality and temperature management